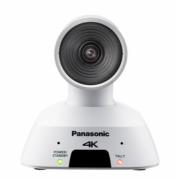

# AW-UE4

Compact 4K PTZ Camera for 4K 30p/25p\* high quality video output.Equipped with an ultra-wide-angle lens with a 111° field of view and capable of video output with three interfaces,HDMI,LAN and USB.\*Actual output format is UHD(3840x2160)29.97p/25p

#### Key Features

High-Quality 4K 30p/25p Video Output

Ultra-Wide-Angle Lens with 111°Field of View

Single Cable Solution

Operation without connecting an AC adapter via PoE or via USB

Zoom Certified