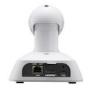

### AW-UE4

https://oc.connect.panasonic.com/au /en/aw-ue4

| Power Requirements           | DC 5 V (USB)                                                           |
|------------------------------|------------------------------------------------------------------------|
|                              | DC 42 V - 57 V (PoE)                                                   |
| Dimensions (W x H x D)       | 123 mm x 131 mm x 136 mm                                               |
| Imaging Sensors              | 1/2.5-type MOS                                                         |
| Lens                         | Digital zoom: 4x                                                       |
| Angle of View Range          | 111°                                                                   |
| Video Output                 | HDMI, IP, USB                                                          |
| Internal Microphone          | Yes (with mute function)                                               |
| Panning Range                | 220° (±110°)                                                           |
| Tilting Range                | 50° (±25°)                                                             |
| Camera/Pan-Tilt Head Control | Manual adjustment                                                      |
| Footnote                     | Preliminary specifications are subject to change without prior notice. |