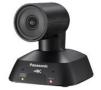

# AW-UE4

Compact 4K PTZ Camera for 4K 30p/25p\* high quality video output.Equipped with an ultra-wide-angle lens with a 111° field of view and capable of video output with three interfaces,HDMI,LAN and USB.\*Actual output format is UHD(3840x2160)29.97p/25p

#### Key Features

High-Quality 4K 30p/25p Video Output

Ultra-Wide-Angle Lens with 111°Field of View

Single Cable Solution

Operation without connecting an AC adapter via PoE or via USB

Zoom Certified

### AW-UE4

https://oc.connect.panasonic.com/au /en/aw-ue4

| Power Requirements           | DC 5 V (USB)                                                           |
|------------------------------|------------------------------------------------------------------------|
|                              | DC 42 V - 57 V (PoE)                                                   |
| Dimensions (W x H x D)       | 123 mm x 131 mm x 136 mm                                               |
| Imaging Sensors              | 1/2.5-type MOS                                                         |
| Lens                         | Digital zoom: 4x                                                       |
| Angle of View Range          | 111°                                                                   |
| Video Output                 | HDMI, IP, USB                                                          |
| Internal Microphone          | Yes (with mute function)                                               |
| Panning Range                | 220° (±110°)                                                           |
| Tilting Range                | 50° (±25°)                                                             |
| Camera/Pan-Tilt Head Control | Manual adjustment                                                      |
| Footnote                     | Preliminary specifications are subject to change without prior notice. |