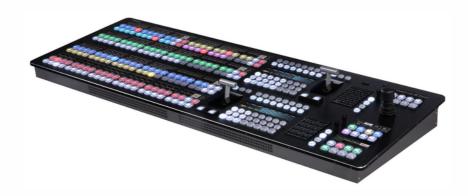

## IT/IP-centric video platform (KAIROS)

IT/IP-centric platform based on an open software architecture that will bring ground-breaking innovations to many markets in the video industry, starting with a very powerful broadcast video switcher.

## IT/IP-centric video platform (KAIROS)

https://oc.connect.panasonic.com/au/en/itip-centric-video-platform-kairos