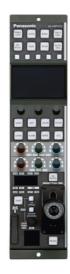

1/5-type rack size remote operation panel which supports PoE and IP control

## **AK-HRP1015**

Remote Operation Panel 1/5-type rack size remote operation panel which supports PoE and IP control \*Product Availability may vary depending on country

## **Key Features**

1/5-type rack size remote operation panel

Colour LCD display allows GUI operation, and also supports PoE\* and IP control

Camera serial control and IP control (RJ45 LAN cable) are supported.

Can be used for remote control of Panasonic studio camera, camera recorders, convertible cameras, and HD integrated cameras.

Functions for studio camera scene file store and load.

SD memory card slot for saving user files, scene file and updating firmware versions.

The robust LAN connector.