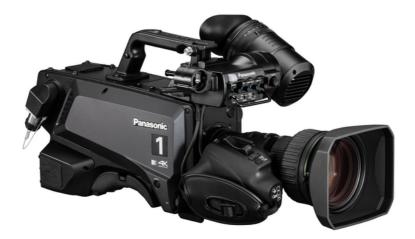

### AK-UC3300

The AK-UC3300, a 4K Studio Camera system equipped with a large S35mm MOS 4K sensor to deliver high quality video. Ideal for a variety of production applications, such as broadcast studio, live events and eSports.

#### AK-UC3300

https://oc.connect.panasonic.com/au /en/ak-uc3300