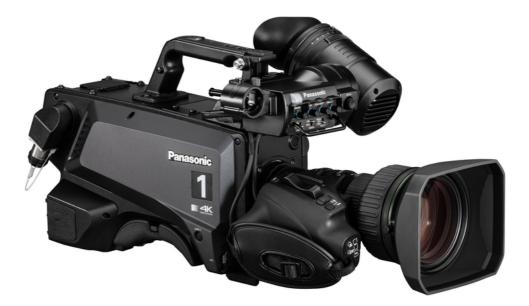

### AK-UC3300

The AK-UC3300, a 4K Studio Camera system equipped with a large S35mm MOS 4K sensor to deliver high quality video. Ideal for a variety of production applications, such as broadcast studio, live events and eSports.

#### **Key Features**

4K video output with horizontal / vertical resolution of 2,000 TV lines with a large 11-megapixel image sensor.

Supports 1/100 second high-speed reading to rolling shutter distortion.

Supports High Dynamic Range (HLG) and ITU-R BT.2020 wide color space. (with AK-UCU600 connected)

Supports HD Hi-Speed (2x).(with AK-UCU600 connected)

12G-SDI output/ TICO over SDI output /(with AK-UCU600 connected).SMPTE ST2110 supported with optional(with AK-NP600).