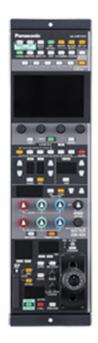

### **AK-HRP1010**

Full Function Remote Operation Panel for Panasonic AK Studio Cameras and select PRO PTZ Cameras.

#### **Key Features**

Full Function Remote Operation Panel for Panasonic AK Studio Cameras and select PRO PTZ Cameras.

Touchscreen LCD readout / display allows GUI operation, and also supports PoE+ and IP control

Variable master gain, color temperature and master flare can all be assigned to a user knob

Joystick control lever allows Iris/Pedestal operation

Can be used with a mix of studio and Panasonic remote control cameras via IP connection