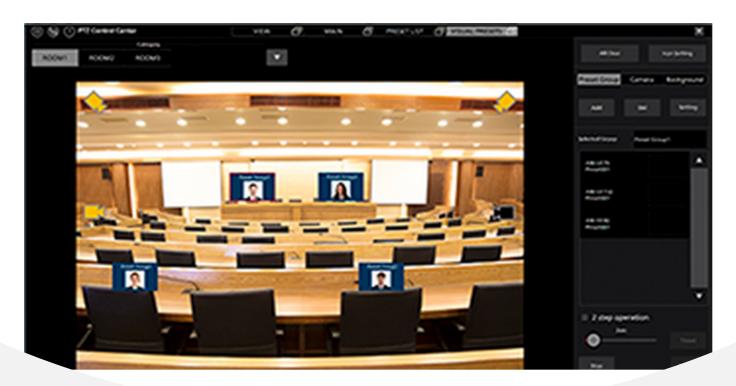

## **AW-SF300**

Panasonic's Visual Preset Software adds intuitive GUI-based operation to the free to download PTZ Control Centre software. This enables the management and control of PTZ camera presets whilst incorporating photos and layout diagrams assigned by the user.

## **Key Features**

Adds intuitive GUI-based operation to the free to download PTZ Control Centre software

Enables the management & control of multiple Panasonic PTZ camera presets using a centralised PC