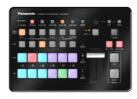

## Conveniently Compact Switcher Achieves Highquality Video

## **AV-HSW10**

IP Live Switcher with intuitive and compact design takes online communication one level higher.

## **Key Features**

Diverse Interfaces to Suit Wide-ranging Needs

Diverse Keyers for More Attractive Video

Multiviewer With 10 Selectable Patterns

Remote Control With Software Control Panel

VMEM

Shot MEM

Still x 2