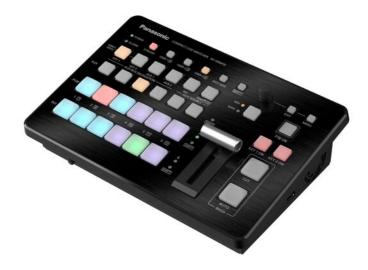

## Conveniently Compact Switcher Achieves Highquality Video

## **AV-HSW10**

IP Live Switcher with intuitive and compact design takes online communication one level higher.

## **Key Features**

Diverse Interfaces to Suit Wide-ranging Needs

Diverse Keyers for More Attractive Video

Multiviewer With 10 Selectable Patterns

Remote Control With Software Control Panel

VMEM

Shot MEM

Still x 2