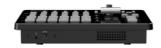

## AV-HSW10

https://oc.connect.panasonic.com/au /en/av-hsw10

| Video Input            | 3G-SDI                                                   |
|------------------------|----------------------------------------------------------|
|                        | Baseband mode: 4 or 3                                    |
|                        | baccalle mode. 4 of 5                                    |
|                        | IP mode: 1                                               |
|                        |                                                          |
|                        | номі                                                     |
|                        | Baseband mode: 1 or 2                                    |
|                        | IP mode: 1                                               |
|                        | NDI®*1*2/Streaming                                       |
|                        | Baseband mode: 2                                         |
|                        | IP mode: 3                                               |
| Video Output           | 3G-SDI                                                   |
|                        |                                                          |
|                        | Baseband mode: 2                                         |
|                        | IP mode: 2                                               |
|                        | номі                                                     |
|                        | Baseband mode: 1                                         |
|                        | IP mode: 2                                               |
|                        | NDI®*1*2/Streaming                                       |
|                        | Baseband mode: 2                                         |
|                        | IP mode: 2                                               |
| Video Format           |                                                          |
| 3G-SDI                 | 1080/59.94p,50p,29.97p,25p,24p,23.98p                    |
|                        | 1080/59.94i,50i                                          |
|                        | 720/59.94p,50p                                           |
| Audio                  | IN: RCA x 2, OUT: φ3.5 mm TRS                            |
| AUX                    | 2<br>PR a Tri level (face at the content of the content) |
| Genlock                | BB or Tri-level (Input/through output)                   |
| USB                    | USB-Type A x 1 (USB Memory)                              |
| Power Consumption      | 45 W (TBD)                                               |
| Frame Synchronizer     | All inputs                                               |
| CC/UC/DC               | i/P converter, DC/UC (1080-720P), CC                     |
| Kovor                  |                                                          |
| Keyer                  | 2 (PinP, Linear key, Luminance key, Chroma key)          |
| USB Video Class Output | USB Type-C, 1ch                                          |
| PTZ Link               | Switcher Link, TSL5.0                                    |
| VMFM                   | Still v 2                                                |