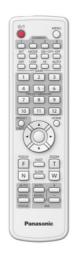

Key PTZ Camera operations can be performed using a controller with a form similar to a standard infrared remote controller

**AW-RM50AG** 

## **Key Features**

PTZ Camera control and adjustment using a familiar form of remote controller

A design that follows on from existing wireless remote controllers\* while improving ease of use

Complete with key Remote Camera Controller functions