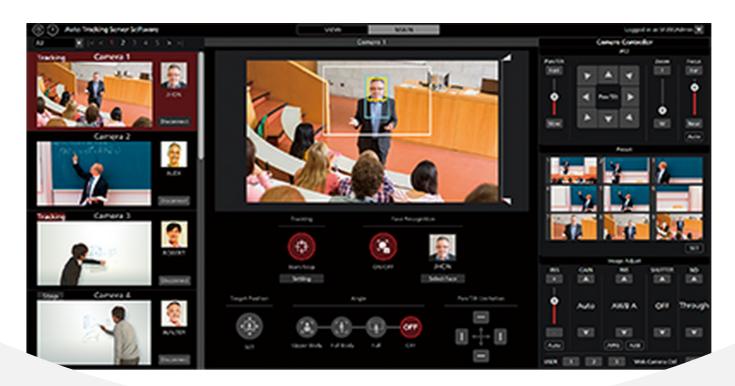

## AW-SF100/200

Assists automatic tracking of a person shot by a Panasonic Remote Camera and with the ability to track a single person, this software is well suited to for education and video conferencing.

## **Key Features**

"Motion Detection" and "Face Recognition" used for highprecision auto tracking with minimum tracking error

Available in two versions: the Stand-alone version that is to be used on a single PC, and the Web application version that enables control from a tablet, smartphone or desktop PC. Users may install either of these according to their operating environment.

IP connection, so that PC & software can be installed in a different room, or even remotely

Easy set-up, no additional equipment necessary & not necessary to wear a sensor; no battery needed.