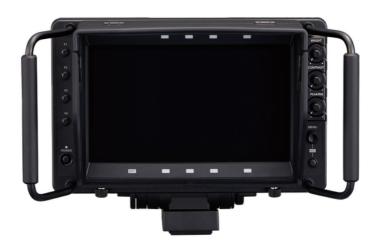

## **LCD Colour Viewfinder**

## AK-HVF100

Light weight and high resolution (9-type IPS LCD 1920\*1080, 1,100 TV lines) viewfinder with built-in mechanical lift versatile assist functions

## **Key Features**

Focus assist functions

External HD-SDI Input and 12V 4-pin XLR input

Four assignable function switches

Contrast, brightness and peaking are adjustable

## AK-HVF100

https://oc.connect.panasonic.com/au/en/ak-hvf100

| Power Supply            | DC 12 V (supplied from camera or XLR)                                                                                           |
|-------------------------|---------------------------------------------------------------------------------------------------------------------------------|
| Power Consumption       | 18 W                                                                                                                            |
| Operating Temperature   | 0 °C to 45 °C (32 °F to 113 °F)                                                                                                 |
| Operating Humidity      | 10% - 85% (no condensation)                                                                                                     |
| Storage Temperature     | -20 °C to 60 °C (-4 °F to 140 °F)                                                                                               |
| Weight                  | Approx. 2.6 kg (5.73 lbs.) (not including hood) /                                                                               |
|                         | Approx. 3.0 kg (6.61 lbs.) (including hood)                                                                                     |
| Dimensions (W x H x D)  | 340 mm x 234 mm x 193 mm                                                                                                        |
|                         | (13-13/32 inches x 9-7/32 inches x 7-5/8 inches)                                                                                |
|                         | (not including hood)                                                                                                            |
|                         | 340 mm x 234 mm x 231 mm                                                                                                        |
|                         | (13-13/32 inches x 9-7/32 inches x 9-1/8 inches)                                                                                |
|                         | (including hood)                                                                                                                |
| Display Panel           | 9.0 inches                                                                                                                      |
| Number of Pixels        | 1920 x 1080 (FHD)                                                                                                               |
| Display Color           | Approx. 16.77 million colors                                                                                                    |
| Operation               | switch, button, dial button, /// buttons, knob, knob, knob, switch                                                              |
| Connector               | Camera I/F connector (D-sub 29 pins x 1)                                                                                        |
|                         | SDI IN connector (BNC x 1)                                                                                                      |
|                         | DC IN connector (XLR 4 pins x 1)                                                                                                |
| Supported Signal Format | CAM: 1080/59.94i, 1080/50i                                                                                                      |
|                         | SDI: 1080/59.94p, 1080/50p, 1080/59.94i,                                                                                        |
|                         | 1080/50i, 720/59.94p, 720/50p                                                                                                   |
| Note                    | *1: Depending on the setting, only one of them can be selected at one time.                                                     |
|                         | *2: The BB (black burst) signal and tri-level sync signal of the reference input are recognized automatically.                  |
|                         | *3: IP video cannot be transmitted when [CCU MODE] is set to [2160/23.98p], [2160/23.98PsF], [1080/23.98p], or [1080/23.98PsF]. |
|                         | *4: Can be provided from CCU                                                                                                    |
|                         | •                                                                                                                               |