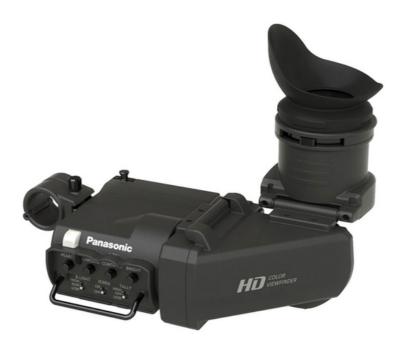

## Color HD View Finder - Open two ways for LCD monitor viewing

## AG-CVF15G

The AG-CVF15 color viewfinder is 8.76 cm (3.45 inches) color LCD with approximately 920,000-dot resolution and 16:9 aspect ratio, which enables to adjust focus easily. In addition to a normal viewfinder type of usage, the AG-CVF15 serves as an LCD monitor to shoot when opening its eyepiece. The AG-CVF15 can also be opened sideway and used as side panel LCD monitor. The AG-CVF15 is almost the same weight and size of the conventional HD viewfinder and supports Panasonic broadcasting and professional camera recorders and studio handy cameras

## **Key Features**

Auto flip picture on LCD (L & R / Top & Bottom)

VR guide and SW guard pipe for blind-touch

Toggle SW

Spring type slide stopper

Back tally lamp (ON/OFF by lever)