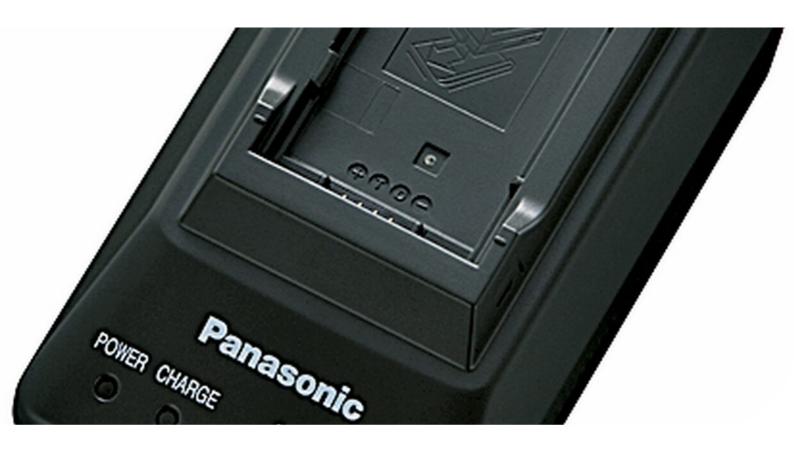

## **AG-B23**

The AG-B23E is a single slot battery charger for the CGA-D54/D54s series of batteries, charging a high capacity battery in approx. 6 hours. The AG-B23E can be used to charge batteries for the AG-HPX171, AG-HPX250, AG-HPX255, AG-AC90 and AG-AC8 camera-recorders as well as batteries for the AG-MSU10 memory storage unit, AG-HPG20 and AG-HPD24 recorder decks.

## **Key Features**

Designed for the high capacity CGA-D54 battery

Charging time approx. 6 hours

Temperature range for charging 10°C to 30°C (50°F to 86°F)

Charging and Power lamps

AC cable included

AG-B23

https://oc.connect.panasonic.com/au/en/products/broadcast-proav/ag-b23