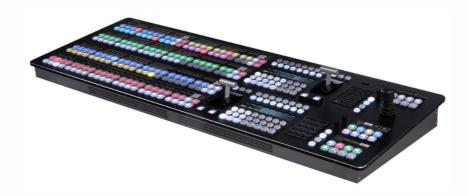

## IT/IP-centric video platform (KAIROS)

IT/IP-centric platform based on an open software architecture that will bring ground-breaking innovations to many markets in the video industry, starting with a very powerful broadcast video switcher.

## **Key Features**

Resolution and format Independent

Utilizes latest technology in software and CPU/GPU processing

Allows users to allocate processing power with 100% efficiency

Uncompressed processing, true uncompressed 4K inputs and full support of baseband and IP signals (such as ST2110 and NDI) at the same time