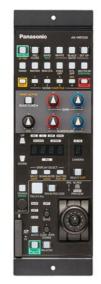

## AK-HRP250

Compact operation panel with IP control and PoE support. By combining them AK-HCU250 Camera Control Units (CCU) and the AK-HRP250GJ Remote Operation Panel (ROP), it is possible to construct a long-distance optical fiber transmission studio camera system at a low cost.

#### Key Features

Camera serial control and IP control are supported.

Panasonic PTZ cameras are also supported.

Equipped with joystick control lever. IRIS / PEDESTAL operation are supported.

Functions for studio camera scene file store and load.

SD memory card slot for saving user files, scene file and updating firmware versions.

Supports IP connection, PoE power supply, and the robust LAN terminal.