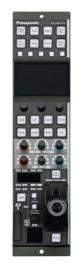

# **AK-HRP1015**

Remote Operation Panel 1/5-type rack size remote operation panel which supports PoE and IP control \*Product Availability may vary depending on country

#### **Key Features**

1/5-type rack size remote operation panel

Colour LCD display allows GUI operation, and also supports PoE\* and IP control

Camera serial control and IP control (RJ45 LAN cable) are supported.

Can be used for remote control of Panasonic studio camera, camera recorders, convertible cameras, and HD integrated cameras.

Functions for studio camera scene file store and load.

SD memory card slot for saving user files, scene file and updating firmware versions.