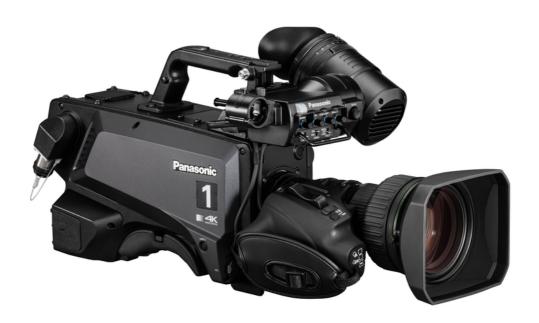

### **AK-UC3300**

The AK-UC3300, a 4K Studio Camera system equipped with a large S35mm MOS 4K sensor to deliver high quality video. Ideal for a variety of production applications, such as broadcast studio, live events and eSports.

#### **Key Features**

4K video output with horizontal / vertical resolution of 2,000 TV lines with a large 11-megapixel image sensor.

Supports 1/100 second high-speed reading to rolling shutter distortion.