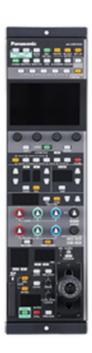

1/4-type rack size remote operation panel which supports PoE and IP control

## **AK-HRP1010**

Full Function Remote Operation Panel for Panasonic AK Studio Cameras and select PRO PTZ Cameras.

## **Key Features**

Full Function Remote Operation Panel for Panasonic AK Studio Cameras and select PRO PTZ Cameras.

Touchscreen LCD readout / display allows GUI operation, and also supports PoE+ and IP control

Variable master gain, color temperature and master flare can all be assigned to a user knob

Joystick control lever allows Iris/Pedestal operation

Can be used with a mix of studio and Panasonic remote control cameras via IP connection