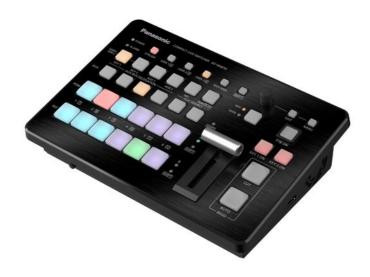

Conveniently Compact Switcher Achieves Highquality Video

## **AV-HSW10**

IP Live Switcher with intuitive and compact design takes online communication one level higher.

## **Key Features**

Diverse Interfaces to Suit Wide-ranging Needs

Diverse Keyers for More Attractive Video

Multiviewer With 10 Selectable Patterns

Remote Control With Software Control Panel