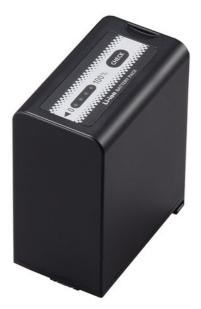

## AG-VBR118G

Battery for AG-DVX200 4K Camcorder and AJ-PX270 Handheld HD Broadcast Camcorder

## **Key Features**

11.800mAh

7.28V

41,3 x 90 x 69,6mm

approx. 441g