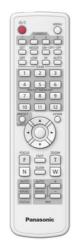

## Panasonic CONNECT

Key PTZ Camera operations can be performed using a controller with a form similar to a standard infrared remote controller

## AW-RM50AG

## **Key Features**

PTZ Camera control and adjustment using a familiar form of remote controller

A design that follows on from existing wireless remote controllers\* while improving ease of use

Complete with key Remote Camera Controller functions