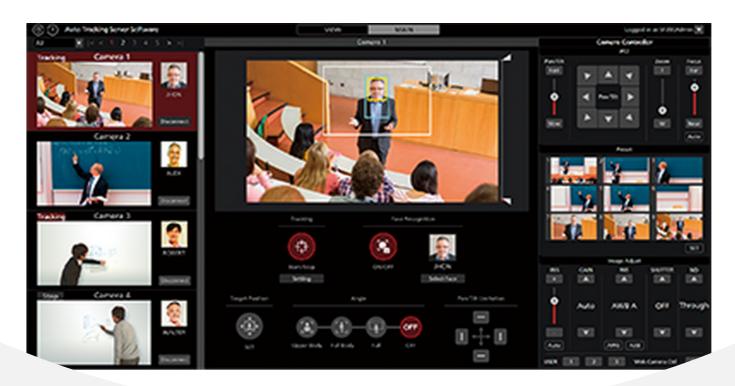

## **Key Features**

"Motion Detection" and "Face Recognition" used for highprecision auto tracking with minimum tracking error

Available in two versions: the Stand-alone version that is to be used on a single PC, and the Web application version that enables control from a tablet, smartphone or desktop PC. Users may install either of these according to their operating environment.