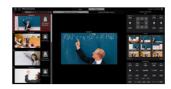

## **PTZ Control Center**

Centralized management of multiple PTZ camerasPan/Tilt/Zoom by buttons, sliders, or a touch on a screenCamera preset buttons with thumbnails (Register/Recall/Delete of up to 9 points)Camera picture quality adjustmentSimultaneous control of multiple cameras (Focus/Iris/Gain/White balance/Shutter/ND Filter)Camera SD recording Start/Stop (Only for cameras that support SD card recording)Limits functions by administrator authenticationCopies setting data between multiple PCAutomatic camera discovery and network setting

## **Key Features**

Centralized management of multiple PTZ cameras

Pan/Tilt/Zoom by buttons, sliders, or a touch on a screen

Camera preset buttons with thumbnails

Camera picture quality adjustment

Simultaneous control of multiple cameras