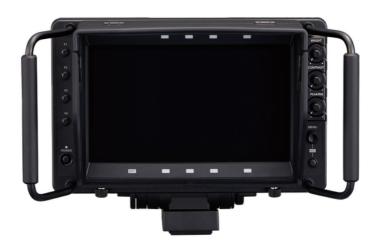

## **LCD Colour Viewfinder**

## AK-HVF100

Light weight and high resolution (9-type IPS LCD 1920\*1080, 1,100 TV lines) viewfinder with built-in mechanical lift versatile assist functions

## **Key Features**

Focus assist functions

External HD-SDI Input and 12V 4-pin XLR input

Four assignable function switches

Contrast, brightness and peaking are adjustable

## AK-HVF100

https://oc.connect.panasonic.com/nz /en/ak-hvf100

| Power Supply            | DC 12 V (supplied from camera or XLR)                                                                                         |
|-------------------------|-------------------------------------------------------------------------------------------------------------------------------|
| Power Consumption       | 18 W                                                                                                                          |
| Operating Temperature   | 0 °C to 45 °C (32 °F to 113 °F)                                                                                               |
| Operating Humidity      | 10% - 85% (no condensation)                                                                                                   |
| Storage Temperature     | -20 °C to 60 °C (-4 °F to 140 °F)                                                                                             |
| Weight                  | Approx. 2.6 kg (5.73 lbs.) (not including hood) /                                                                             |
|                         | Approx. 3.0 kg (6.61 lbs.) (including hood)                                                                                   |
| Dimensions (W x H x D)  | 340 mm x 234 mm x 193 mm                                                                                                      |
|                         | (13-13/32 inches x 9-7/32 inches x 7-5/8 inches)                                                                              |
|                         | (not including hood)                                                                                                          |
|                         | 340 mm x 234 mm x 231 mm                                                                                                      |
|                         | (13-13/32 inches x 9-7/32 inches x 9-1/8 inches)                                                                              |
|                         | (including hood)                                                                                                              |
| Display Panel           | 9.0 inches                                                                                                                    |
| Number of Pixels        | 1920 x 1080 (FHD)                                                                                                             |
| Display Color           | Approx. 16.77 million colors                                                                                                  |
| Operation               | switch, button, dial button, /// buttons, knob, knob, knob, switch                                                            |
| Connector               | Camera I/F connector (D-sub 29 pins x 1)                                                                                      |
|                         | SDI IN connector (BNC x 1)                                                                                                    |
|                         | DC IN connector (XLR 4 pins x 1)                                                                                              |
| Supported Signal Format | CAM: 1080/59.94i, 1080/50i                                                                                                    |
|                         | SDI: 1080/59.94p, 1080/50p, 1080/59.94i,                                                                                      |
|                         | 1080/50i, 720/59.94p, 720/50p                                                                                                 |
| Note                    | *1: Depending on the setting, only one of them can be selected at one time.                                                   |
|                         | *2: The BB (black burst) signal and tri-level sync signal of the reference input are recognized automatically.                |
|                         | *3: IP video cannot be transmitted when [CCU MODE] is set to [2160/23.98p], [2160/23.98pF], [1080/23.98p], or [1080/23.98PF]. |
|                         | *4: Can be provided from CCU                                                                                                  |
|                         |                                                                                                                               |