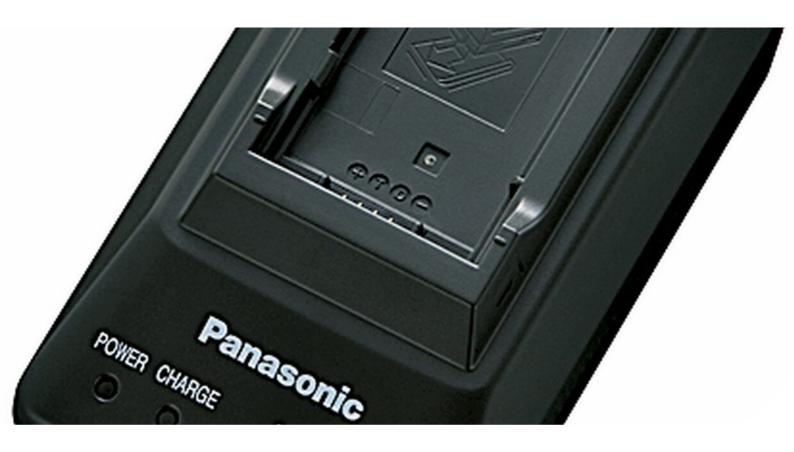

## **AG-B23**

The AG-B23E is a single slot battery charger for the CGA-D54/D54s series of batteries, charging a high capacity battery in approx. 6 hours. The AG-B23E can be used to charge batteries for the AG-HPX171, AG-HPX250, AG-HPX255, AG-AC90 and AG-AC8 camera-recorders as well as batteries for the AG-MSU10 memory storage unit, AG-HPG20 and AG-HPD24 recorder decks.

## **Key Features**

Designed for the high capacity CGA-D54 battery

Charging time approx. 6 hours

Temperature range for charging 10°C to 30°C (50°F to 86°F)

Charging and Power lamps

AC cable included

AG-B23

https://oc.connect.panasonic.com/nz /en/products/broadcast-proav/agb23